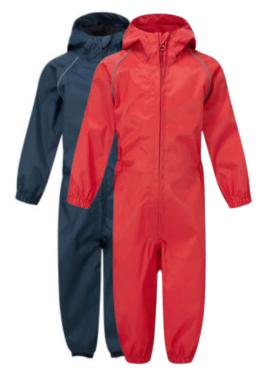

### **FOREST SCHOOL**

Waterproof all-in-one overall (any colour)
Wellington Boots (any colour)
Plastic/Metal mug
Labelled bag kept at school for forest school uniform

### **FOREST SCHOOL**

TIN MUG

**WELLIES** 

BAG