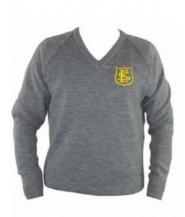

### **BOYS**

Elmhurst School blazer
White Shirt - long or short sleeve
Elmhurst grey jumper
Charcoal grey trousers or shorts
Charcoal grey socks (for trousers)
Elmhurst grey and red knee high socks
(for when wearing shorts)
Elmhurst grey and red long socks
(when wearing shorts)
Elmhurst elastic tie
Black velcro shoes

### **GIRLS**

Elmhurst School blazer
White blouse - long or short sleeve
Elmhurst skirt
Navy cardigan
Elmhurst pinafore
White tights
White knee high socks
Navy blue hair clips and ties
Black shoes

LONG SLEEVE WHITE SHIRT

**ELMHURST SCHOOL BLAZER** 

**ELMHURST JUMPER** 

**ELASTIC TIE** 

**CHARCOAL GREY SHORTS** 

CHARCOAL GREY TROUSERS

**ELMHURST SOCKS** 

**GREY SOCKS** 