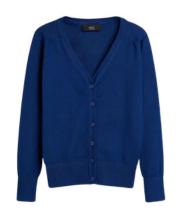

### **GIRLS**

Elmhurst School blazer
White blouse - long or short sleeve
Elmhurst skirt
Navy cardigan
Elmhurst pinafore
White tights
White knee high socks
Navy blue hair clips and ties
Black shoes