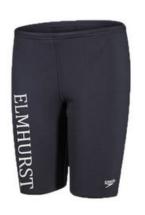

### **SWIMMING**

Elmhurst swimming jammers (boys) Red / blue swimming costume (girls) Swimming goggles Swimming hat Towel

Elmhurst swimming drawstring bag

### **SWIMMING**

**ELMHURST SWIM JAMMERS** 

NAVY BLUE OR RED **SWIMMING COSTUME** 

**SWIM TOWEL** 

**GOGGLES** 

YEAR 1 AND YEAR 2