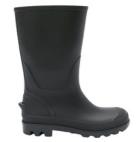

### **FOREST SCHOOL**

Waterproof all-in-one overall (any colour)
Wellington Boots (any colour)
Plastic/Metal mug
Labelled bag kept at school for forest school uniform

### **FOREST SCHOOL**

TIN MUG

**WELLIES** 

BAG