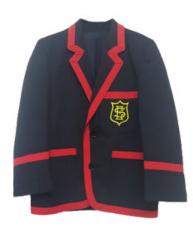

### **BOYS**

Elmhurst School blazer
White Shirt - long or short sleeve
Elmhurst grey jumper
Charcoal grey trousers or shorts
Charcoal grey socks (for trousers)
Elmhurst grey and red knee high socks
(for when wearing shorts)
Elmhurst grey and red long socks
(when wearing shorts)
Elmhurst elastic tie
Black velcro shoes

### **GIRLS**

Elmhurst School blazer
White blouse - long or short sleeve
Elmhurst skirt
Navy cardigan
Elmhurst pinafore
White tights
White knee high socks
Navy blue hair clips and ties
Black shoes

LONG SLEEVE WHITE SHIRT

**ELMHURST SCHOOL BLAZER** 

**ELMHURST JUMPER** 

**ELASTIC TIE** 

**CHARCOAL GREY SHORTS** 

CHARCOAL GREY TROUSERS

**ELMHURST SOCKS** 

**GREY SOCKS** 