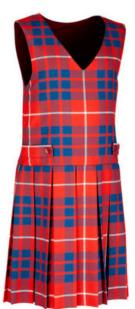

### **GIRLS**

Elmhurst School blazer
White blouse - long or short sleeve
Elmhurst skirt
Navy cardigan
Elmhurst pinafore
White tights
White knee high socks
Navy blue hair clips and ties
Black shoes