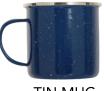

### **FOREST SCHOOL**

Waterproof all-in-one overall (any colour)
Wellington Boots (any colour)
Plastic/Metal mug
Labelled bag kept at school for forest school uniform

### **FOREST SCHOOL**

TIN MUG

**WELLIES** 

BAG