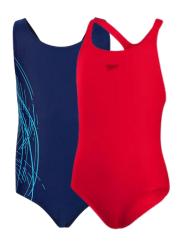

### **SWIMMING**

Elmhurst swimming jammers (boys) Red / blue swimming costume (girls) Swimming goggles Swimming hat Towel

Elmhurst swimming drawstring bag

### **SWIMMING**

**ELMHURST SWIM JAMMERS** 

NAVY BLUE OR RED **SWIMMING COSTUME** 

**SWIM TOWEL** 

**GOGGLES** 

YEAR 1 AND YEAR 2