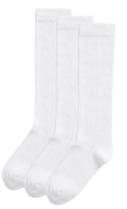

### **GIRLS**

Elmhurst School blazer
White blouse - long or short sleeve
Elmhurst skirt
Navy cardigan
Elmhurst pinafore
White tights
White knee high socks
Navy blue hair clips and ties
Black shoes

KNEE HIGH WHITE SOCKS

WHITE SHIRT

**BLACK SHOES** 

NAVY BLUE HAIR ACCESSORIES

**BELOW KNEE SKIRT** 

**OUTDOOR JACKET** 

SUMMER CAP

WINTER BEANIE