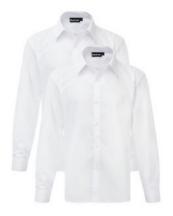

### **BOYS**

Elmhurst School blazer
White Shirt - long or short sleeve
Elmhurst grey jumper
Charcoal grey trousers or shorts
Charcoal grey socks (for trousers)
Elmhurst grey and red knee high socks
(for when wearing shorts)
Elmhurst grey and red long socks
(when wearing shorts)
Elmhurst elastic tie
Black velcro shoes

### **GIRLS**

Elmhurst School blazer
White blouse - long or short sleeve
Elmhurst skirt
Navy cardigan
Elmhurst pinafore
White tights
White knee high socks
Navy blue hair clips and ties
Black shoes

LONG SLEEVE WHITE SHIRT

**ELMHURST SCHOOL BLAZER** 

**ELMHURST JUMPER** 

**ELASTIC TIE** 

**CHARCOAL GREY SHORTS** 

CHARCOAL GREY TROUSERS

**ELMHURST SOCKS** 

**GREY SOCKS** 

KNEE HIGH WHITE SOCKS

WHITE SHIRT

**BLACK SHOES** 

NAVY BLUE HAIR ACCESSORIES

**BELOW KNEE SKIRT** 

**OUTDOOR JACKET** 

SUMMER CAP

WINTER BEANIE